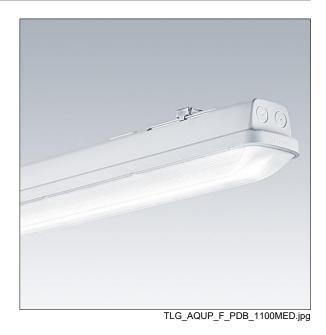

## Aquaforce Pro

An IP66, dust and moisture resistant LED luminaire. DALI/DSI dimmable DALI dimmable Self contained luminaire, manual test (3 hours). With wide beam distribution. Class I electrical. Canopy: light grey polycarbonate. Diffuser: high transmission opal polycarbonate with refraction prisms. Patented snap-on mechanism EasyClick for clipless mounting of diffuser. For surface or suspended mounting. Quick-fix brackets supplied for surface mounting. Suitable for ceiling or wall (both vertically and horizontally). Approved for indoor use or in canopied outdoor areas (see installation instructions). Mounting kits for conduit, chain suspension and catenary suspension are available as accessories. Suitable for through wiring with H05VV or NYM cable (rated 10A). ambient temperature: 0°C to +25°C. Complete with 4000K LED..