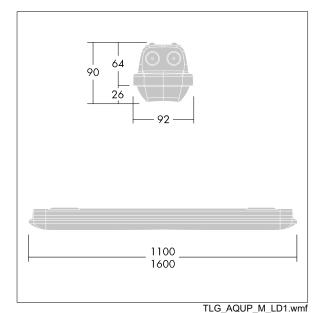

Note: please contact your consultant if you are planning to use the luminaire in environments with chemical pollutants, high or condensing humidity and major variations in temperature.

Dimensions: 1100 x 92 x 90 mm Luminaire input power: 33.9 W Luminaire luminous flux: 4290 lm Luminaire efficacy: 127 lm/W