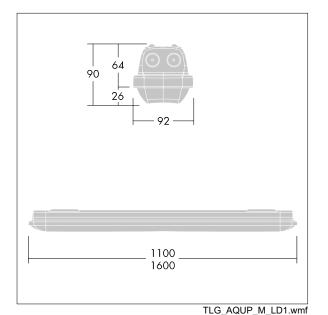

Note: please contact your consultant if you are planning to use the luminaire in environments with chemical pollutants, high or condensing humidity and major variations in temperature.

Dimensions: 1100 x 92 x 90 mm Luminaire input power: 38.5 W Luminaire luminous flux: 5090 lm Luminaire efficacy: 132 lm/W