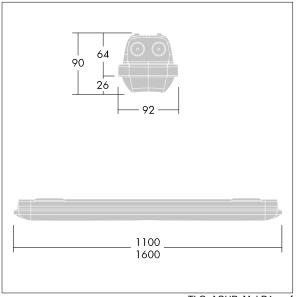

#### Aquaforce Pro

An IP66, dust and moisture resistant LED luminaire. Electronic, Luminaire with motion detector to switch on/off. With wide beam distribution. Class I electrical. Canopy: light grey polycarbonate. Diffuser: high transmission opal polycarbonate with refraction prisms. Patented snap-on mechanism EasyClick for clipless mounting of diffuser. For surface or suspended mounting. Quick-fix brackets supplied for surface mounting. Suitable for ceiling or wall (both vertically and horizontally). Approved for indoor use or in canopied outdoor areas (see installation instructions). Mounting kits for conduit, chain suspension and catenary suspension are available as accessories. Suitable for through wiring with H05VV or NYM cable (rated 10A). Integral presence detector for on/off control. ambient temperature: -20°C to +33°C. Complete with 4000K LED..

Note: please contact your consultant if you are planning to use the luminaire in environments with chemical pollutants, high or condensing humidity and major variations in temperature.

Dimensions: 1100 x 92 x 90 mm Luminaire input power: 38.5 W Luminaire luminous flux: 5090 lm Luminaire efficacy: 132 lm/W Weight: 1.74 kg