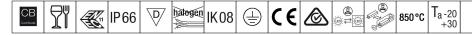

#### Aquaforce Pro

An IP66, dust and moisture resistant LED luminaire. Electronic, Luminaire with motion detector to switch on/off. With wide beam distribution. Class I electrical. Canopy: light grey polycarbonate. Diffuser: high transmission opal polycarbonate with refraction prisms. Patented snap-on mechanism EasyClick for clipless mounting of diffuser. For surface or suspended mounting. Quick-fix brackets supplied for surface mounting. Suitable for ceiling or wall (both vertically and horizontally). Approved for indoor use or in canopied outdoor areas (see installation instructions). Mounting kits for conduit, chain suspension and catenary suspension are available as accessories. Suitable for through wiring with H05VV or NYM cable (rated 10A). Integral presence detector for on/off control. ambient temperature: -20°C to +33°C. Complete with 4000K LED..

Note: please contact your consultant if you are planning to use the luminaire in environments with chemical pollutants, high or condensing humidity and major variations in temperature.

Dimensions: 1100 x 92 x 90 mm Luminaire input power: 38.5 W Luminaire luminous flux: 5090 lm Luminaire efficacy: 132 lm/W Weight: 1.74 kg