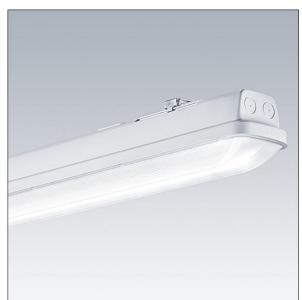

#### Aquaforce Pro

An IP66, dust and moisture resistant LED luminaire. Electronic, Luminaire with motion detector to switch on/off. With wide beam distribution. Class I electrical. Canopy: light grey polycarbonate. Diffuser: high transmission opal polycarbonate with refraction prisms. Patented snap-on mechanism EasyClick for clipless mounting of diffuser. For surface or suspended mounting. Quick-fix brackets supplied for surface mounting. Suitable for ceiling or wall (both vertically and horizontally). Approved for indoor use or in canopied outdoor areas (see installation instructions). Mounting kits for conduit, chain suspension and catenary suspension are available as accessories. Suitable for through wiring with H05VV or NYM cable (rated 10A). Integral presence detector for on/off control. ambient temperature: -20°C to +33°C. Complete with 4000K LED..