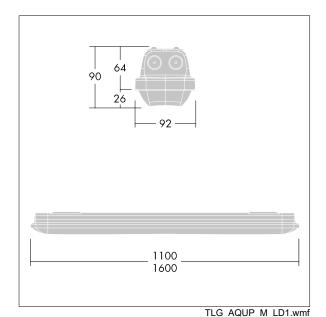

Note: please contact your consultant if you are planning to use the luminaire in environments with chemical pollutants, high or condensing humidity and major variations in temperature.

Dimensions: 1600 x 92 x 90 mm Luminaire input power: 48.4 W Luminaire luminous flux: 6610 lm Luminaire efficacy: 137 lm/W