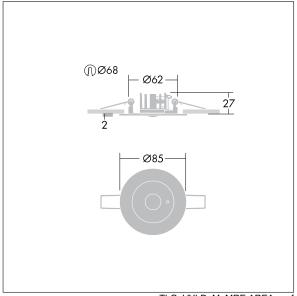

## Voyager Star

High performance, ceiling recessed LED emergency lighting luminaire, Luminaire for central emergency light supply, with circuit monitoring, without single monitoring of the luminaire with open area optic. Luminaire in maintained mode. Housing: die-cast aluminium, powder coated silver grey (close to RAL 9006). Gear box for mounting in ceiling recess:. IP20\_IP40, Ceiling recessed luminaire for 68 mm ceiling cut-out and ceiling thickness from 1 - 25 mm. Lens: polycarbonate. Luminaire can be installed quickly and maintained without tools. Electrical connection (230VAC) via maximum 2.5mm² cable, loop in - loop out possible. Optimum thermal management via heat sink. Maintained mode: -20°C to +30°C, non-maintained mode: -20°C to +35°C; power supply: 220-240 V AC (+/- 10%) 50-60 Hz; 176-280 V DC Suitable for recessed installation in concrete casting surround (please order separately). Complete with LEDs.. Ceiling cutout Ø68mm in ceiling thicknesses 1-25mm.

Luminaire input power: 3 W Dimensions: Ø85 x 2 mm

Weight: 1 kg

TLG\_VYLD\_M\_MRE AREA.wmf