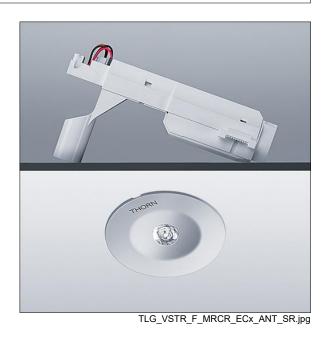

## 96631643 VOYAGER STAR MRCR ANT ECC SR

## Voyager Star

High performance, ceiling recessed LED emergency lighting luminaire, Luminaire for central emergency light supply, with circuit monitoring, without single monitoring of the luminaire with open area optic. Luminaire in maintained mode. Housing: die-cast aluminium, powder coated silver grey (close to RAL 9006). Gear box for mounting in ceiling recess:. IP20\_IP40, Ceiling recessed luminaire for 68 mm ceiling cut-out and ceiling thickness from 1 - 25 mm. Lens: polycarbonate. Luminaire can be installed quickly and maintained without tools. Electrical connection (230VAC) via maximum 2.5mm² cable, loop in - loop out possible. Optimum thermal management via heat sink. Maintained mode: -20°C to +30°C, non-maintained mode: -20°C to +35°C; power supply: 220-240 V AC (+/- 10%) 50-60 Hz; 176-280 V DC Suitable for recessed installation in concrete casting surround (please order separately). Complete with LEDs.. Ceiling cutout Ø68mm in ceiling thicknesses 1-25mm.