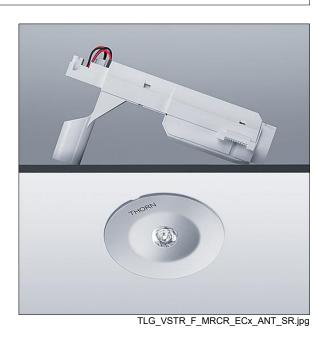

## 96631643 VOYAGER STAR MRCR ANT ECC SR

## Voyager Star

High performance, ceiling recessed LED emergency lighting luminaire, Luminaire for central emergency light supply, with circuit monitoring, without single monitoring of the luminaire with open area optic. Luminaire in maintained mode. Housing: die-cast aluminium, powder coated silver grey (close to RAL 9006). Gear box for mounting in ceiling recess:. IP20\_IP40, Ceiling recessed luminaire for 68 mm ceiling cut-out and ceiling thickness from 1 - 25 mm. Lens: polycarbonate. Luminaire can be installed quickly and maintained without tools. Electrical connection (230VAC) via maximum 2.5mm² cable, loop in - loop out possible. Optimum thermal management via heat sink. Maintained mode: -20°C to +30°C, non-maintained mode: -20°C to +35°C; power supply: 220-240 V AC (+/- 10%) 50-60 Hz; 176-280 V DC Suitable for recessed installation in concrete casting surround (please order separately). Complete with LEDs.. Ceiling cutout Ø68mm in ceiling thicknesses 1-25mm.

## Voyager Star 96631643 VOYAGER STAR MRCR ANT ECC SR