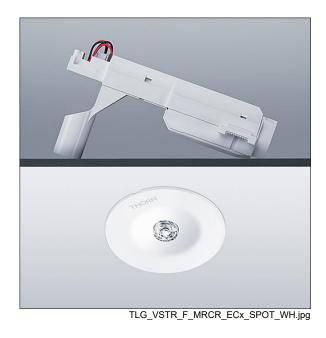

## 96631645 VOYAGER STAR MRCR SPOT ECS WH

## Voyager Star

High performance, ceiling recessed LED emergency lighting luminaire, Luminaire for central emergency light supply, for single luminaire monitoring via Powerline on the CPS system, settable emergency light level with spot lighting optic. Luminaire in maintained mode. Housing: diecast aluminium, powder coated white (close to RAL9016). Gear box for mounting in ceiling recess:. IP20\_IP40, Ceiling recessed luminaire for 68 mm ceiling cut-out and ceiling thickness from 1 - 25 mm. Lens: polycarbonate. Luminaire can be installed quickly and maintained without tools. Electrical connection (230VAC) via maximum 2.5mm² cable, loop in - loop out possible. Optimum thermal management via heat sink. Maintained and non-maintained mode: -10°C to +35°C; power supply: 220-240 V AC (+/-10%) 50-60 Hz; 176-280 V DC Suitable for recessed installation in concrete casting surround (please order separately). Complete with LEDs.. Ceiling cutout Ø68mm in ceiling thicknesses 1-25mm.