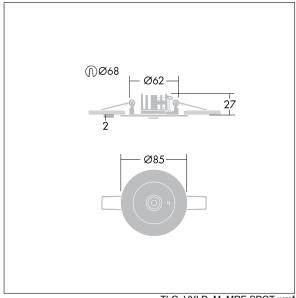

## Voyager Star

High performance, ceiling recessed LED emergency lighting luminaire, Luminaire for central emergency light supply, for single luminaire monitoring via Powerline on the CPS system, settable emergency light level with spot lighting optic. Luminaire in maintained mode. Housing: diecast aluminium, powder coated white (close to RAL9016). Gear box for mounting in ceiling recess:. IP20\_IP40, Ceiling recessed luminaire for 68 mm ceiling cut-out and ceiling thickness from 1 - 25 mm. Lens: polycarbonate. Luminaire can be installed quickly and maintained without tools. Electrical connection (230VAC) via maximum 2.5mm² cable, loop in - loop out possible. Optimum thermal management via heat sink. Maintained and non-maintained mode: -10°C to +35°C; power supply: 220-240 V AC (+/-10%) 50-60 Hz; 176-280 V DC Suitable for recessed installation in concrete casting surround (please order separately). Complete with LEDs.. Ceiling cutout Ø68mm in ceiling thicknesses 1-25mm.

Luminaire input power: 3.4 W Dimensions: Ø85 x 2 mm

Weight: 1 kg

TLG\_VYLD\_M\_MRE SPOT.wmf