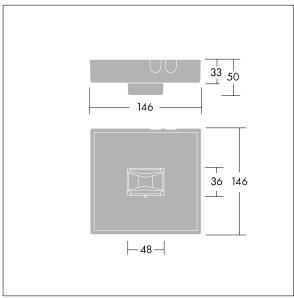

Luminaire input power: 3 W Dimensions: 146 x 146 x 34 mm

Weight: 1 kg

TLG\_VYLD\_M\_MCE ROUTE.wmf