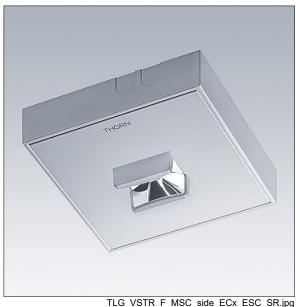

## Voyager Star

High performance, surface mounted LED emergency lighting luminaire, Luminaire for central emergency light supply, with circuit monitoring, without single monitoring of the luminaire with escape route optic. Luminaire in maintained mode. Housing: die-cast aluminium, powder coated silver grey (close to RAL 9006). Gear tray: galvanised sheet steel. Lens: polycarbonate. IP40, Ceiling surface-mounted luminaire. Luminaire can be installed quickly and maintained without tools. Electrical connection (230VAC) via maximum 2.5mm² cable, loop in - loop out possible. Optimum thermal management via heat sink. Maintained mode: -20°C to +35°C, non-maintained mode: -20°C to +40°C; power supply: 220-240 V AC (+/- 10%) 50-60 Hz; 176-280 V DC Complete with LEDs..

Luminaire input power: 3 W Dimensions: 146 x 146 x 34 mm

Weight: 1 kg

TLG\_VYLD\_M\_MCE ROUTE.wmf