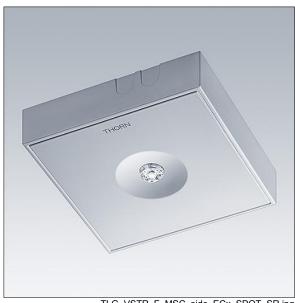

## Voyager Star

High performance, surface mounted LED emergency lighting luminaire, Luminaire for central emergency light supply, with circuit monitoring, without single monitoring of the luminaire with spot lighting optic. Luminaire in maintained mode. Housing: die-cast aluminium, powder coated silver grey (close to RAL 9006). Gear tray: galvanised sheet steel. Lens: polycarbonate. IP40, Ceiling surface-mounted luminaire. Luminaire can be installed quickly and maintained without tools. Electrical connection (230VAC) via maximum 2.5mm² cable, loop in - loop out possible. Optimum thermal management via heat sink. Maintained mode: -20°C to +35°C, non-maintained mode: -20°C to +40°C; power supply: 220-240 V AC (+/- 10%) 50-60 Hz; 176-280 V DC Complete with LEDs..

Luminaire input power: 3 W Dimensions: 146 x 146 x 34 mm

Weight: 1 kg

TLG VSTR F MSC side ECx SPOT SR.jpg

TLG\_VYLD\_M\_MCE SPOT.wmf