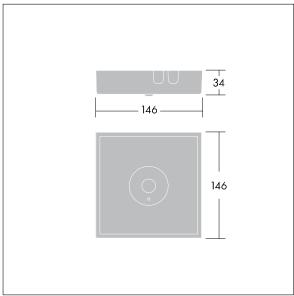

Luminaire input power: 3 W Dimensions: 146 x 146 x 34 mm

Weight: 1 kg

TLG VSTR F MSC side ECx SPOT SR.jpg

TLG\_VYLD\_M\_MCE SPOT.wmf