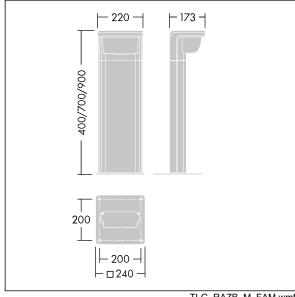

6kV surge protection as standard. 200mm x 200mm fixing centres, bolts not included.

Dimensions: 173 x 220 x 700 mm Luminaire input power: 15 W Luminaire luminous flux: 1142 lm Luminaire efficacy: 76 lm/W

Weight: 6.49 kg

TLG RAZB F 700 PDB.jpg

TLG\_RAZB\_M\_FAM.wmf

This product contains a light source of energy efficiency class D.

All values marked with an \* are rated values. Thorn uses tried and tested components from leading suppliers, however there may be isolated instances of technology-related failures of individual LEDs during the rated product lifetime. International standards set the tolerance in initial flux and connected load at ±10%. Unless stated otherwise, the values apply to an ambient temperature of 25°C.