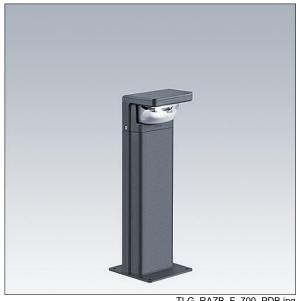

## Raze Bollard

A flange mounted LED bollard of 700mm height, incorporating Thorn's Flat beam® technology. 1 LED driven at 350mA. Integral LED driver included. Class I electrical, IP66, IK10. Housing: die-cast aluminium (EN44300, compatible with seaside installation), powder coated, textured anthracite (close to RAL7043). Bowl: UV stabilised polycarbonate, semi-frosted. Fasteners: stainless steel. Complete with 3000K LED.

Weight: 6.49 kg

TLG RAZB F 700 PDB.jpg

TLG\_RAZB\_M\_FAM.wmf

This product contains a light source of energy efficiency class D.

All values marked with an \* are rated values. Thorn uses tried and tested components from leading suppliers, however there may be isolated instances of technology-related failures of individual LEDs during the rated product lifetime. International standards set the tolerance in initial flux and connected load at ±10%. Unless stated otherwise, the values apply to an ambient temperature of 25°C.