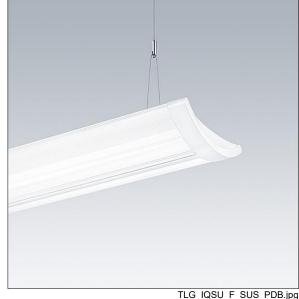

## IQ Wave SP

A lightweight, Suspended, LED luminaire with MV Tech optic. Electronic, DALI dimmable control gear. Class I electrical, IP20, IK05. Body, diffuser, frame and endcaps: polycarbonate finished in white (close to RAL9016). Gear tray: pre-coated white steel. 6 core through wiring, including feed cable. Suspension wires included. Ceiling rose to be ordered separately. Complete with 3000K LED

Dimensions: 1140 x 210 x 70 mm Luminaire input power: 42 W Luminaire luminous flux: 4600 lm Luminaire efficacy: 110 lm/W

weight: 4.3 kg

TLG\_IQSU\_M\_SUS.wmf

This product contains a light source of energy efficiency class D.