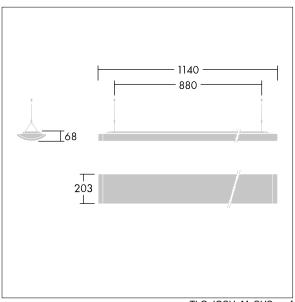

Dimensions: 1140 x 210 x 70 mm Luminaire input power: 42 W Luminaire luminous flux: 4600 lm Luminaire efficacy: 110 lm/W

weight: 4.3 kg

TLG\_IQSU\_M\_SUS.wmf

This product contains a light source of energy efficiency class D.