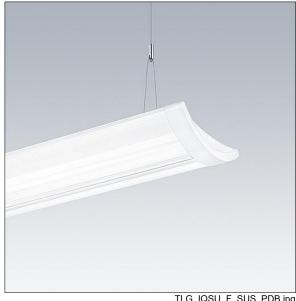

## IQ Wave SP

A lightweight, Suspended, LED luminaire with MV Tech optic. Electronic, dimmable control gear, Wireless connection via app with Bluetooth® 4.x - basicDIM Wireless Local battery luminaire, manual test (3 hours). Class I electrical, IP20, IK05. Body, diffuser, frame and endcaps: polycarbonate finished in white (close to RAL9016). Gear tray: pre-coated white steel. Fitted with 4 core cable of 2, 5m length. Complete with 4000K LED

weight: 5.2 kg

TLG IQSU F SUS PDB.jpg

TLG\_IQSU\_M\_SUS.wmf

This product contains a light source of energy efficiency class C.

All values marked with an \* are rated values. Thorn uses tried and tested components from leading suppliers, however there may be isolated instances of technology-related failures of individual LEDs during the rated product lifetime. International standards set the tolerance in initial flux and connected load at ±10%. Unless stated otherwise, the values apply to an ambient temperature of 25°C.