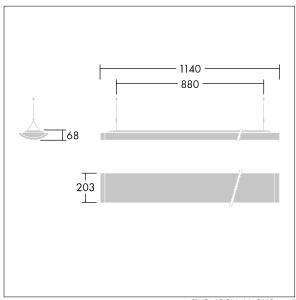

Radio definition: basicDIM Wireless - Bluetooth® 4.x, Radio frequency: 2.4...2.483 GHz, Radio power: +4 dBm.

Dimensions: 1140 x 210 x 70 mm Luminaire input power: 35 W Luminaire luminous flux: 4250 lm Luminaire efficacy: 121 lm/W