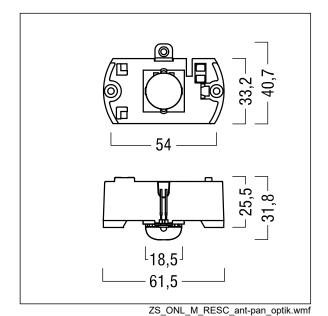

## Voyager Star

High performance, LED emergency lighting kit for incorporation into a suitable housing (not supplied), Luminaire with local battery supply for 1 h emergency lighting in maintained or non-maintained mode, with automatic test (auto-test) via the luminaire, optional central monitoring via DALI, display of luminaire status via status LED with open area optic. Non-maintained and maintained mode settable via jumper and NFC interface. Lens: polycarbonate. Optimum thermal management via heat sink. Voltage supply: 220-240 V AC (+/- 10%) 50-60 Hz Complete with LEDs..

Luminaire input power: 4.2 W

Weight: 0.5 kg

All values marked with an \* are rated values. Thorn uses tried and tested components from leading suppliers, however there may be isolated instances of technology-related failures of individual LEDs during the rated product lifetime. International standards set the tolerance in initial flux and connected load at ±10%. Unless stated otherwise, the values apply to an ambient temperature of 25°C.