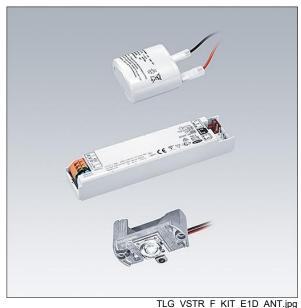

## Voyager Star

High performance, LED emergency lighting kit for incorporation into a suitable housing (not supplied), Luminaire with local battery supply for 1 h emergency lighting in maintained or non-maintained mode, with automatic test (auto-test) via the luminaire, optional central monitoring via DALI, display of luminaire status via status LED with open area optic. Non-maintained and maintained mode settable via jumper and NFC interface. Lens: polycarbonate. Optimum thermal management via heat sink. Voltage supply: 220-240 V AC (+/- 10%) 50-60 Hz Complete with LEDs..