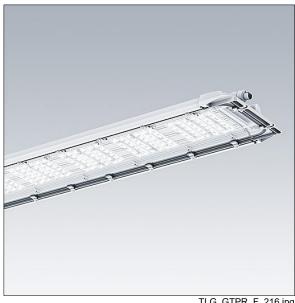

## **GTLED Pro**

## **GTLED Pro**

An advanced LED tunnel luminaire. 72 LEDs with Axial Street Comfort distribution. Body: extruded aluminium, powder coated white (RAL 9016). Enclosure: 4mm toughened glass. To be ceiling mounted with specific brackets to be ordered separately. Class I electrical, IP66, IK08. Fitted with connector at one end. Complete with 4000K LED.