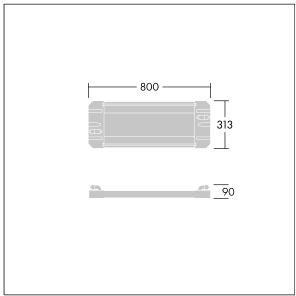

Dimensions: 800 x 313 x 90 mm

Weight: 10 kg

TLG\_GTPR\_F\_216.jpg

TLG\_GTPR\_M\_M.wmf

This product contains a light source of energy efficiency class D.