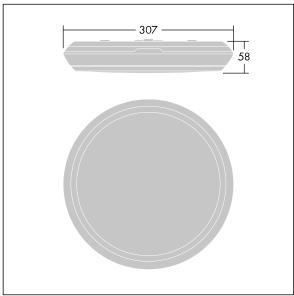

Dimensions: Ø307 x 58 mm Luminaire input power: 16.3 W Luminaire luminous flux: 1950 lm Luminaire efficacy: 120 lm/W

Weight: 1.1 kg

TLG\_KATO\_M\_RD\_LDS.wmf

This product contains a light source of energy efficiency class C.