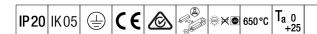

## IQ Wave SP

A lightweight, Suspended, LED luminaire with MV Tech optic. Electronic, fixed output control gear with 3 hour, Self/DALI Addressable test, emergency lighting circuit. Class I electrical, IP20, IK05. Body, diffuser, frame and endcaps: polycarbonate finished in white (close to RAL9016). Gear tray: pre-coated white steel. 6 core through wiring, including feed cable. Suspension wires included. Ceiling rose to be ordered separately. Complete with 4000K LED