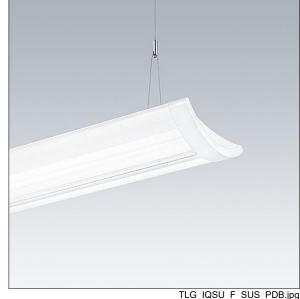

## IQ Wave SP

A lightweight, Suspended, LED luminaire with MV Tech optic. Electronic, fixed output control gear with 3 hour, Self/DALI Addressable test, emergency lighting circuit. Class I electrical, IP20, IK05. Body, diffuser, frame and endcaps: polycarbonate finished in white (close to RAL9016). Gear tray: pre-coated white steel. 6 core through wiring, including feed cable. Suspension wires included. Ceiling rose to be ordered separately. Complete with 4000K LED