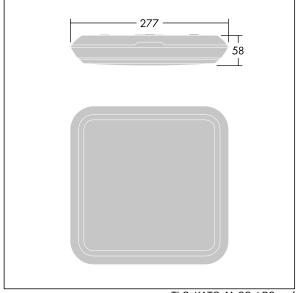

Dimensions: 277 x 277 x 58 mm Luminaire input power: 16.3 W Luminaire luminous flux: 1950 lm Luminaire efficacy: 120 lm/W

Weight: 1.07 kg

TLG\_KATO\_M\_SQ\_LDS.wmf

This product contains a light source of energy efficiency class C.