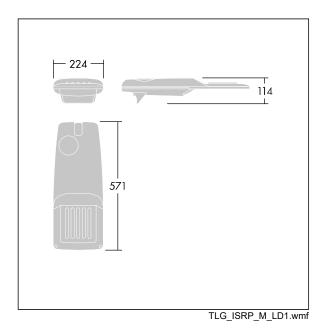

Dimensions: 571 x 224 x 114 mm Luminaire input power: 53.7 W Luminaire luminous flux: 8241 lm Luminaire efficacy: 153 lm/W Weight: 5.9 kg Scx: 0.054 m<sup>2</sup>

This product contains a light source of energy efficiency class D.