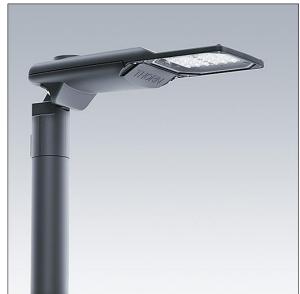

#### Isaro Pro

A state of the art LED road lighting lantern (small) with 36 LEDs driven at 500mA with Narrow Road optic. Programmable LED driver. Class II electrical, IP66, IK09. Housing: die-cast aluminium (EN AC-44300), powder coated textured anthracite (close to RAL7043). Spigot: diecast aluminium (EN AC-44300), powder coated textured anthracite (close to RAL7043). Enclosure: 5mm thick glass. Fixings: stainless steel. Supplied with Ø60mm spigot adaptor which can be fitted for post-top (0°/5°/10°/15°/20° tilt) or side-entry (-15°/-10°/-5°/0°/5°/10°/15° tilt). Equipped with 50% power reduction circuit, effective 3 hours before and 5 hours after a calculated midnight. It can be deactivated at installation with an easily accessible internal switch. Complete with 3000K LED. Surge protection: 10kV single pulse common mode and 8kV multipulse common mode and 6kV multipulse differential mode. If permanent DALI system is connected, 6kV multipulse common and differential mode.