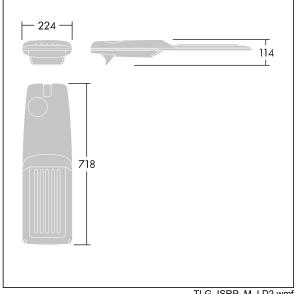

Dimensions: 718 x 224 x 114 mm Luminaire input power: 149.3 W Luminaire luminous flux: 22979 lm Luminaire efficacy: 154 lm/W

Weight: 7.7 kg Scx: 0.066 m<sup>2</sup>

TLG\_ISRP\_M\_LD2.wmf