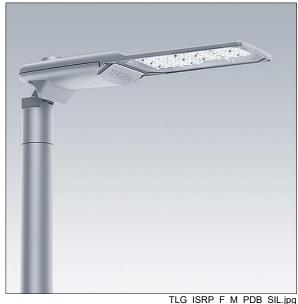

## Isaro Pro

A state of the art LED road lighting lantern (medium) with 72 LEDs driven at 700mA with Extra Narrow Road optic. Programmable LED driver. Class I electrical, IP66, IK09. Housing: die-cast aluminium (EN AC-44300), powder coated textured light grey 150 (close to RAL9006). Spigot: die-cast aluminium (EN AC-44300), unpainted. Enclosure: 5mm thick glass. Fixings: stainless steel. Supplied with Ø42mm spigot adaptor which can be fitted for post-top (0°/5°/10°/15°/20° tilt) or side-entry (-15°/-10°/-5°/0°/5°/10°/15° tilt). Equipped with 50% power reduction circuit, effective 3 hours before and 5 hours after a calculated midnight. Complete with 4000K LED. Surge protection: 10kV single pulse common mode and 8kV multipulse common mode and 6kV multipulse differential mode. If permanent DALI system is connected, 6kV multipulse common and differential mode.

## Isaro Pro

92905229 <IP 72L70-740 ENR BP CL1 M42 GY-S