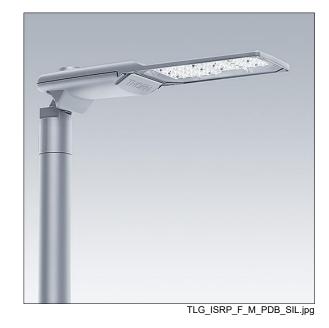

## Isaro Pro

A state of the art LED road lighting lantern (medium) with 72 LEDs driven at 700mA with Road & Comfort optic. Programmable LED driver. Class I electrical, IP66, IK09. Housing: die-cast aluminium (EN AC-44300), powder coated textured light grey 150 (close to RAL9006). Spigot: die-cast aluminium (EN AC-44300), unpainted. Enclosure: 5mm thick glass. Fixings: stainless steel. Supplied with Ø42mm spigot adaptor which can be fitted for post-top (0°/5°/10°/15°/20° tilt) or side-entry (-15°/-10°/-5°/0°/5°/10°/15° tilt). Equipped with 50% power reduction circuit, effective 3 hours before and 5 hours after a calculated midnight. Complete with 4000K LED. Surge protection: 10kV single pulse common mode and 8kV multipulse common mode and 6kV multipulse differential mode. If permanent DALI system is connected, 6kV multipulse common and differential mode.