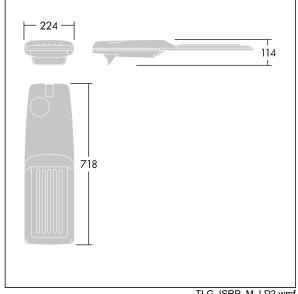

Dimensions: 718 x 224 x 114 mm Luminaire input power: 149.3 W Luminaire luminous flux: 23265 lm Luminaire efficacy: 156 lm/W

Weight: 7.7 kg Scx: 0.066 m<sup>2</sup>

TLG\_ISRP\_M\_LD2.wmf