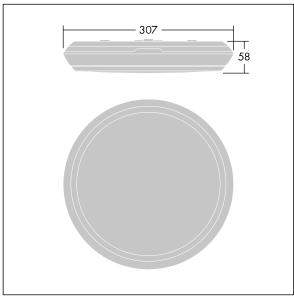

Dimensions: Ø307 x 58 mm Luminaire input power: 11.7 W Luminaire luminous flux: 1400 lm Luminaire efficacy: 120 lm/W

Weight: 0.99 kg

TLG\_KATO\_M\_RD\_LDS.wmf

This product contains a light source of energy efficiency class C.