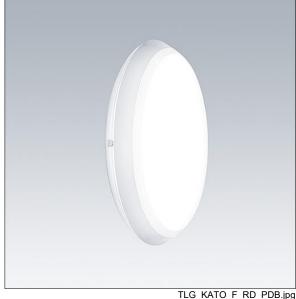

## Katona

A very slim, round functional LED luminaire. Fixed output LED driver. Body: polycarbonate. Diffuser: opal polycarbonate. Class II electrical, IP65, IK10. With integral motion sensor for on/off control. Complete with 4000K LED. Suitable for direct mounting to wall or ceiling. Loop-in, loopout is possible for cables up to 2.5mm<sup>2</sup>. BESA compatible.