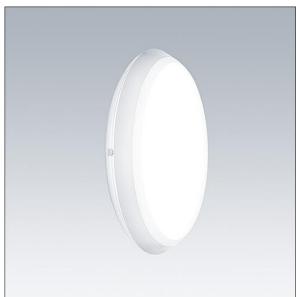

## Katona

A very slim, round functional LED luminaire. DALI dimmable LED driver. Body: polycarbonate. Diffuser: opal polycarbonate. Class II electrical, IP65, IK10. Complete with 4000K LED. Suitable for direct mounting to wall or ceiling. Loop-in, loop-out is possible for cables up to 2. 5mm<sup>2</sup>. BESA compatible.