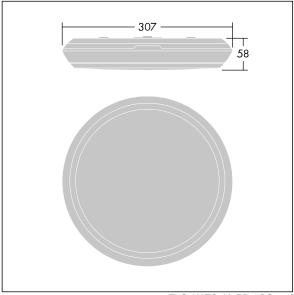

Dimensions: Ø307 x 58 mm Luminaire input power: 11.7 W Luminaire luminous flux: 1400 lm Luminaire efficacy: 120 lm/W Weight: 1.04 kg

TLG\_KATO\_F\_RD\_PDB.jpg

TLG\_KATO\_M\_RD\_LDS.wmf

This product contains a light source of energy efficiency class C.