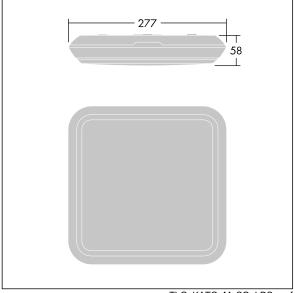

Dimensions: 277 x 277 x 58 mm Luminaire input power: 11.7 W Luminaire luminous flux: 1400 lm Luminaire efficacy: 120 lm/W

Weight: 1.11 kg

TLG\_KATO\_M\_SQ\_LDS.wmf

This product contains a light source of energy efficiency class C.