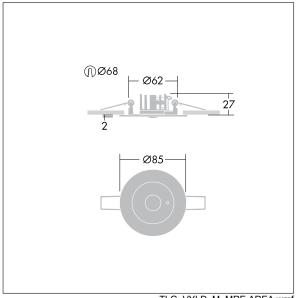

Luminaire input power: 3 W Dimensions: Ø85 x 2 mm

Weight: 1 kg

TLG\_VYLD\_M\_MRE AREA.wmf