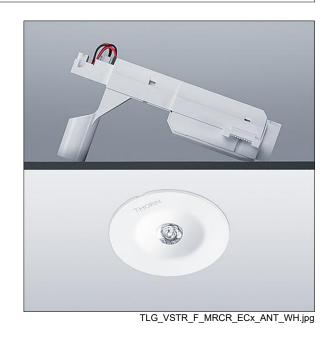

## Voyager Star

High performance, ceiling recessed LED emergency lighting luminaire, Luminaire for central emergency light supply, with circuit monitoring, without single monitoring of the luminaire with open area optic. Luminaire in maintained mode. Housing: die-cast aluminium, powder coated white (close to RAL9016). Gear box for mounting in ceiling recess:. IP20\_IP40, Ceiling recessed luminaire for 68 mm ceiling cut-out and ceiling thickness from 1 - 25 mm. Lens: polycarbonate. Luminaire can be installed quickly and maintained without tools. Electrical connection (230VAC) via maximum 2.5mm² cable, loop in - loop out possible. Optimum thermal management via heat sink. Maintained mode: -20°C to +30°C, non-maintained mode: -20°C to +35°C; power supply: 220-240 V AC (+/- 10%) 50-60 Hz; 176-280 V DC Suitable for recessed installation in concrete casting surround (please order separately). Complete with LEDs.. Ceiling cutout Ø68mm in ceiling thicknesses 1-25mm.