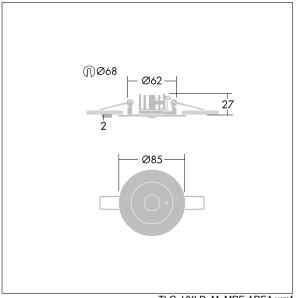

## Voyager Star

High performance, ceiling recessed LED emergency lighting luminaire, Luminaire for central emergency light supply, with circuit monitoring, without single monitoring of the luminaire with open area optic. Luminaire in maintained mode. Housing: die-cast aluminium, powder coated white (close to RAL9016). Gear box for mounting in ceiling recess:. IP20\_IP40, Ceiling recessed luminaire for 68 mm ceiling cut-out and ceiling thickness from 1 - 25 mm. Lens: polycarbonate. Luminaire can be installed quickly and maintained without tools. Electrical connection (230VAC) via maximum 2.5mm² cable, loop in - loop out possible. Optimum thermal management via heat sink. Maintained mode: -20°C to +30°C, non-maintained mode: -20°C to +35°C; power supply: 220-240 V AC (+/- 10%) 50-60 Hz; 176-280 V DC Suitable for recessed installation in concrete casting surround (please order separately). Complete with LEDs.. Ceiling cutout Ø68mm in ceiling thicknesses 1-25mm.

Luminaire input power: 3 W Dimensions: Ø85 x 2 mm

Weight: 1 kg

TLG\_VYLD\_M\_MRE AREA.wmf