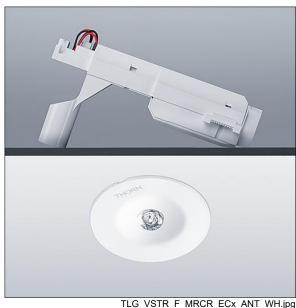

## 96631281 VOYAGER STAR MRCR ANT ECC WH

## Voyager Star

High performance, ceiling recessed LED emergency lighting luminaire, Luminaire for central emergency light supply, with circuit monitoring, without single monitoring of the luminaire with open area optic. Luminaire in maintained mode. Housing: die-cast aluminium, powder coated white (close to RAL9016). Gear box for mounting in ceiling recess:. IP20\_IP40, Ceiling recessed luminaire for 68 mm ceiling cut-out and ceiling thickness from 1 - 25 mm. Lens: polycarbonate. Luminaire can be installed quickly and maintained without tools. Electrical connection (230VAC) via maximum 2.5mm² cable, loop in - loop out possible. Optimum thermal management via heat sink. Maintained mode: -20°C to +30°C, non-maintained mode: -20°C to +35°C; power supply: 220-240 V AC (+/- 10%) 50-60 Hz; 176-280 V DC Suitable for recessed installation in concrete casting surround (please order separately). Complete with LEDs.. Ceiling cutout Ø68mm in ceiling thicknesses 1-25mm.

## Voyager Star 96631281 VOYAGER STAR MRCR ANT ECC WH