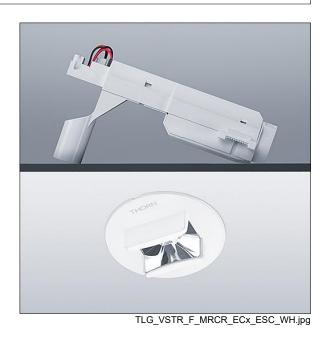

## 96631298 VOYAGER STAR MRCR ESC ECS WH

## Voyager Star

High performance, ceiling recessed LED emergency lighting luminaire, Luminaire for central emergency light supply, for single luminaire monitoring via Powerline on the CPS system, settable emergency light level with optic. Luminaire in maintained mode. Housing: die-cast aluminium, powder coated white (close to RAL9016). Gear box for mounting in ceiling recess:. IP20\_IP40, Ceiling recessed luminaire for 68 mm ceiling cut-out and ceiling thickness from 1 - 25 mm. Lens: polycarbonate. Luminaire can be installed quickly and maintained without tools. Electrical connection (230VAC) via maximum 2.5mm<sup>2</sup> cable, loop in - loop out possible. Optimum thermal management via heat sink. Maintained and non-maintained mode: -10°C to +35°C; power supply: 220-240 V AC (+/-10%) 50-60 Hz; 176-280 V DC Suitable for recessed installation in concrete casting surround (please order separately). Complete with LEDs.. Ceiling cutout Ø68mm in ceiling thicknesses 1-25mm.

## Voyager Star 96631298 VOYAGER STAR MRCR ESC ECS WH