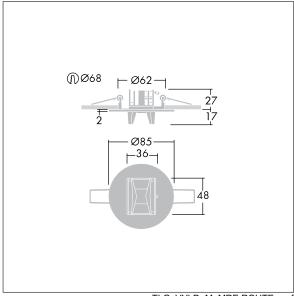

## Voyager Star

High performance, ceiling recessed LED emergency lighting luminaire, Luminaire for central emergency light supply, for single luminaire monitoring via Powerline on the CPS system, settable emergency light level with optic. Luminaire in maintained mode. Housing: die-cast aluminium, powder coated white (close to RAL9016). Gear box for mounting in ceiling recess:. IP20\_IP40, Ceiling recessed luminaire for 68 mm ceiling cut-out and ceiling thickness from 1 - 25 mm. Lens: polycarbonate. Luminaire can be installed quickly and maintained without tools. Electrical connection (230VAC) via maximum 2.5mm<sup>2</sup> cable, loop in - loop out possible. Optimum thermal management via heat sink. Maintained and non-maintained mode: -10°C to +35°C; power supply: 220-240 V AC (+/-10%) 50-60 Hz; 176-280 V DC Suitable for recessed installation in concrete casting surround (please order separately). Complete with LEDs.. Ceiling cutout Ø68mm in ceiling thicknesses 1-25mm.

Luminaire input power: 3.4 W Dimensions: Ø85 x 2 mm

Weight: 1 kg

TLG\_VYLD\_M\_MRE ROUTE.wmf