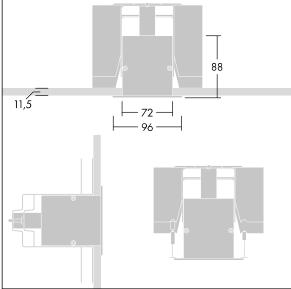

Equaline consists of a channel, LED-batten, cover and accessories, which have to be configured and ordered separately. This product is one part of the complete configuration.

Dimensions: 553 x 553 x 88 mm Weight: 2.2 kg