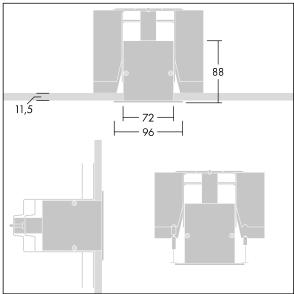

Equaline consists of a channel, LED-batten, cover and accessories, which have to be configured and ordered separately. This product is one part of the complete configuration.

Dimensions: 553 x 553 x 88 mm

Weight: 2.2 kg

TLG\_EQUL\_M\_plasterboard\_niv\_12mm.wmf