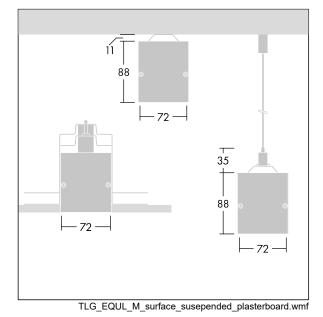

Equaline consists of a channel, LED-batten, cover and accessories, which have to be configured and ordered separately. This product is one part of the complete configuration.

Dimensions: 541 x 541 x 88 mm Weight: 2.2 kg