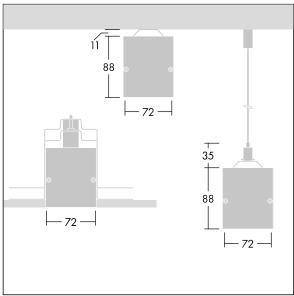

Equaline consists of a channel, LED-batten, cover and accessories, which have to be configured and ordered separately. This product is one part of the complete configuration.

Dimensions: 541 x 541 x 88 mm

Weight: 2.2 kg

TLG\_EQUL\_M\_surface\_susepended\_plasterboard.wmf