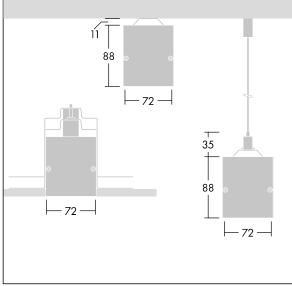

Equaline consists of a channel, LED-batten, cover and accessories, which have to be configured and ordered separately. This product is one part of the complete configuration.

Dimensions: 1000 x 72 x 88 mm Weight: 2.1 kg