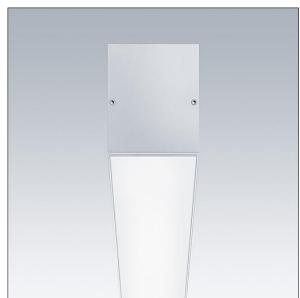

## Equaline

Equaline frameless channel with optics for 2nd generation Equaline. Body: silver powder coated aluminium, suitable for surface, suspended and plasterboard installation. For single and continuous installation. Optics: opal (PM) made of PMMA. Batten, end cap set and installation accessories to be ordered separately. Luminaire wired with halogen free leads.

Equaline consists of a channel, LED-batten, cover and accessories, which have to be configured and ordered separately. This product is one part of the complete configuration.

Dimensions: 1000 x 72 x 88 mm Weight: 2.1 kg