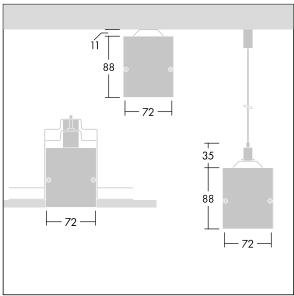

Equaline consists of a channel, LED-batten, cover and accessories, which have to be configured and ordered separately. This product is one part of the complete configuration.

Dimensions: 1000 x 72 x 88 mm