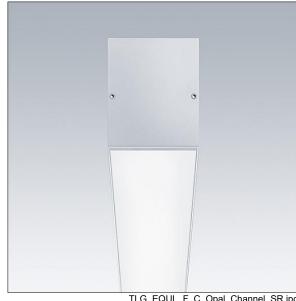

## Equaline

Equaline frameless channel with optics for 2nd generation Equaline. Body: silver powder coated aluminium, suitable for surface, suspended and plasterboard installation. For single and continuous installation. Optics: opal (PM) made of PMMA. Batten, end cap set and installation accessories to be ordered separately. Luminaire wired with halogen free leads.

Equaline consists of a channel, LED-batten, cover and accessories, which have to be configured and ordered separately. This product is one part of the complete configuration.

Dimensions: 1000 x 72 x 88 mm