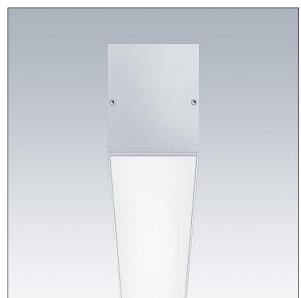

## Equaline

Equaline frameless channel with optics for 2nd generation Equaline. Body: silver powder coated aluminium, suitable for surface, suspended and plasterboard installation. For single and continuous installation. Optics: opal (PM) made of PMMA. Batten, end cap set and installation accessories to be ordered separately. Luminaire wired with halogen free leads.

Equaline consists of a channel, LED-batten, cover and accessories, which have to be configured and ordered separately. This product is one part of the complete configuration.

Dimensions: 2000 x 72 x 88 mm Weight: 4.2 kg