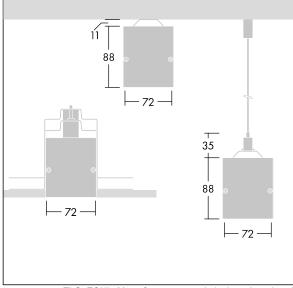

Equaline consists of a channel, LED-batten, cover and accessories, which have to be configured and ordered separately. This product is one part of the complete configuration.

Dimensions: 2000 x 72 x 88 mm Weight: 4.2 kg