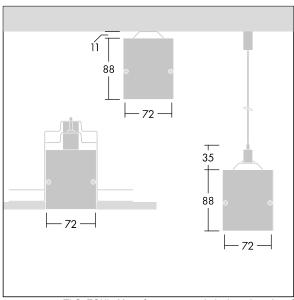

Equaline consists of a channel, LED-batten, cover and accessories, which have to be configured and ordered separately. This product is one part of the complete configuration.

Dimensions: 2000 x 72 x 88 mm