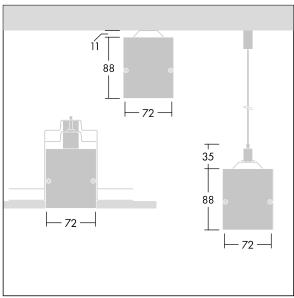

Equaline consists of a channel, LED-batten, cover and accessories, which have to be configured and ordered separately. This product is one part of the complete configuration.

Dimensions: 3000 x 72 x 88 mm

Weight: 6.3 kg

TLG\_EQUL\_M\_surface\_susepended\_plasterboard.wmf