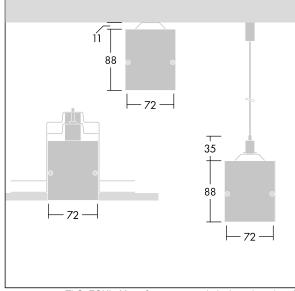

Equaline consists of a channel, LED-batten, cover and accessories, which have to be configured and ordered separately. This product is one part of the complete configuration.

Dimensions: 1000 x 72 x 88 mm Luminaire input power: 18.6 W Luminaire luminous flux: 1550 lm Luminaire efficacy: 83 lm/W

Weight: 2.1 kg

TLG EQUL F C MPO Channel SR.jpg

TLG\_EQUL\_M\_surface\_susepended\_plasterboard.wmf