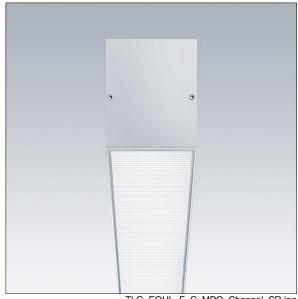

## Equaline

Equaline frameless channel with optics for 2nd generation Equaline. Body: silver powder coated aluminium, suitable for surface, suspended and plasterboard installation. For single and continuous installation. Continuous run with visible joints between optic pieces. Optics: Luminance reducing optic (LRO) with UGR<19 made of PMMA. Batten, end cap set and installation accessories to be ordered separately. Luminaire wired with halogen free leads.

Equaline consists of a channel, LED-batten, cover and accessories, which have to be configured and ordered separately. This product is one part of the complete configuration.

Dimensions: 1000 x 72 x 88 mm Luminaire input power: 18.6 W Luminaire luminous flux: 1550 lm Luminaire efficacy: 83 lm/W