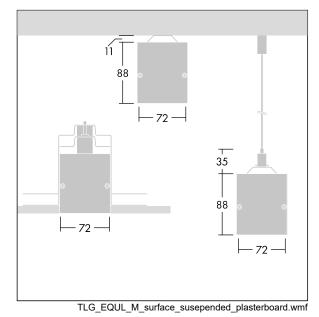

Equaline consists of a channel, LED-batten, cover and accessories, which have to be configured and ordered separately. This product is one part of the complete configuration.

Dimensions: 2000 x 72 x 88 mm Luminaire input power: 34.4 W Luminaire luminous flux: 3100 lm Luminaire efficacy: 90 lm/W Weight: 4.2 kg