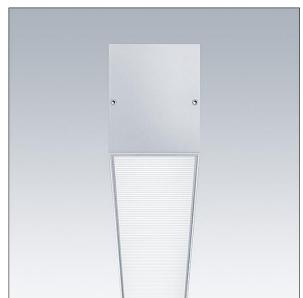

## Equaline

Equaline frameless channel with optics for 2nd generation Equaline. Body: silver powder coated aluminium, suitable for surface, suspended and plasterboard installation. For single and continuous installation. Continuous run with visible joints between optic pieces. Optics: Luminance reducing optic (LRO) with UGR<19 made of PMMA. Batten, end cap set and installation accessories to be ordered separately. Luminaire wired with halogen free leads.

Equaline consists of a channel, LED-batten, cover and accessories, which have to be configured and ordered separately. This product is one part of the complete configuration.

Dimensions: 2000 x 72 x 88 mm Luminaire input power: 34.4 W Luminaire luminous flux: 3100 lm Luminaire efficacy: 90 lm/W Weight: 4.2 kg