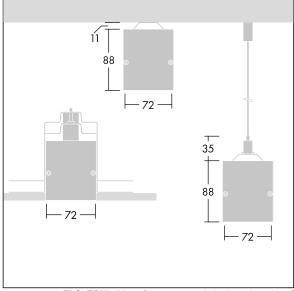

Equaline consists of a channel, LED-batten, cover and accessories, which have to be configured and ordered separately. This product is one part of the complete configuration.

Dimensions: 2000 x 72 x 88 mm Luminaire input power: 34.4 W Luminaire luminous flux: 3100 lm Luminaire efficacy: 90 lm/W