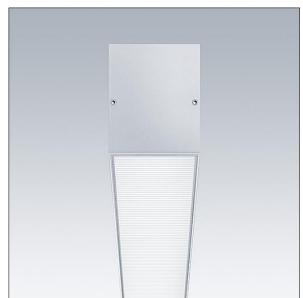

## Equaline

Equaline frameless channel with optics for 2nd generation Equaline. Body: silver powder coated aluminium, suitable for surface, suspended and plasterboard installation. For single and continuous installation. Continuous run with visible joints between optic pieces. Optics: Luminance reducing optic (LRO) with UGR<19 made of PMMA. Batten, end cap set and installation accessories to be ordered separately. Luminaire wired with halogen free leads.

Equaline consists of a channel, LED-batten, cover and accessories, which have to be configured and ordered separately. This product is one part of the complete configuration.

Dimensions: 3000 x 72 x 88 mm Luminaire input power: 53 W Luminaire luminous flux: 4650 lm Luminaire efficacy: 88 lm/W Weight: 6.3 kg