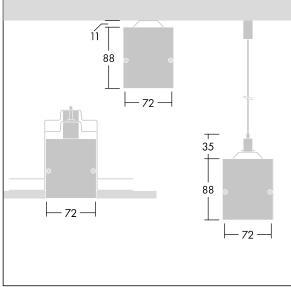

Equaline consists of a channel, LED-batten, cover and accessories, which have to be configured and ordered separately. This product is one part of the complete configuration.

Dimensions: 3000 x 72 x 88 mm Luminaire input power: 53 W Luminaire luminous flux: 4650 lm Luminaire efficacy: 88 lm/W Weight: 6.3 kg