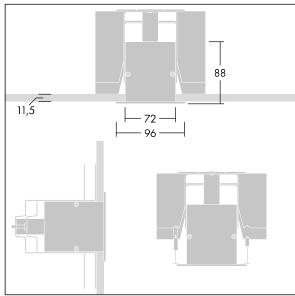

Equaline consists of a channel, LED-batten, cover and accessories, which have to be configured and ordered separately. This product is one part of the complete configuration.

Dimensions: 1200 x 96 x 88 mm

Weight: 2.5 kg

TLG EQUL F C Opal Channel CFWH.jpg

TLG\_EQUL\_M\_plasterboard\_niv\_12mm.wmf