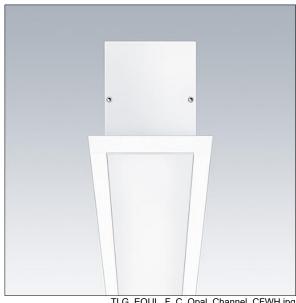

## Equaline

Equaline framed (F) channel with optics for 2nd generation Equaline. Body: powder coated aluminium, suitable for modular or plasterboard ceiling installation. For single and continuous installation. Optics: opal (PM) made of PMMA. Batten, end cap set and installation accessories to be ordered separately. Luminaire wired with halogen free leads.

Equaline consists of a channel, LED-batten, cover and accessories, which have to be configured and ordered separately. This product is one part of the complete configuration.

Dimensions: 1200 x 96 x 88 mm

Weight: 2.5 kg

TLG EQUL F C Opal Channel CFWH.jpg

TLG\_EQUL\_M\_plasterboard\_niv\_12mm.wmf