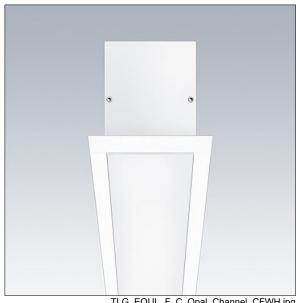

## Equaline

Equaline framed (F) channel with optics for 2nd generation Equaline. Body: powder coated aluminium, suitable for modular or plasterboard ceiling installation. For single and continuous installation. Optics: opal (PM) made of PMMA. Batten, end cap set and installation accessories to be ordered separately. Luminaire wired with halogen free leads.

Equaline consists of a channel, LED-batten, cover and accessories, which have to be configured and ordered separately. This product is one part of the complete configuration.

Dimensions: 1800 x 96 x 88 mm

Weight: 3.8 kg

TLG EQUL F C Opal Channel CFWH.jpg

TLG\_EQUL\_M\_plasterboard\_niv\_12mm.wmf