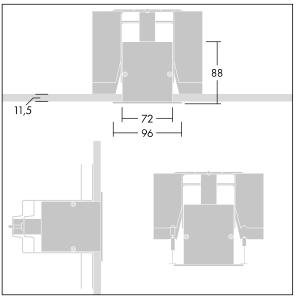

Equaline consists of a channel, LED-batten, cover and accessories, which have to be configured and ordered separately. This product is one part of the complete configuration.

Dimensions: 1800 x 96 x 88 mm

Weight: 3.8 kg

TLG EQUL F C Opal Channel CFWH.jpg

TLG\_EQUL\_M\_plasterboard\_niv\_12mm.wmf