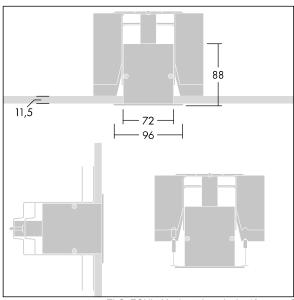

Equaline consists of a channel, LED-batten, cover and accessories, which have to be configured and ordered separately. This product is one part of the complete configuration.

Dimensions: 1500 x 96 x 88 mm

Weight: 3.2 kg

TLG EQUL F C Opal Channel CFWH.jpg

TLG\_EQUL\_M\_plasterboard\_niv\_12mm.wmf