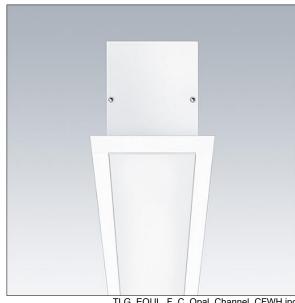

## Equaline

Equaline framed (F) channel with optics for 2nd generation Equaline. Body: powder coated aluminium, suitable for modular or plasterboard ceiling installation. For single and continuous installation. Optics: opal (PM) made of PMMA. Batten, end cap set and installation accessories to be ordered separately. Luminaire wired with halogen free leads.

Equaline consists of a channel, LED-batten, cover and accessories, which have to be configured and ordered separately. This product is one part of the complete configuration.

Dimensions: 1500 x 96 x 88 mm