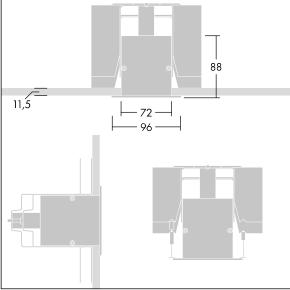

Equaline consists of a channel, LED-batten, cover and accessories, which have to be configured and ordered separately. This product is one part of the complete configuration.

Dimensions: 1750 x 96 x 88 mm Weight: 3.7 kg