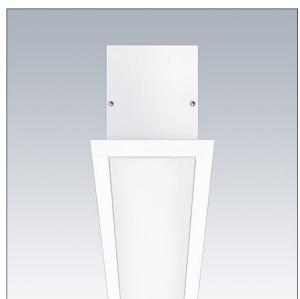

## Equaline

Equaline framed (F) channel with optics for 2nd generation Equaline. Body: powder coated aluminium, suitable for modular or plasterboard ceiling installation. For single and continuous installation. Optics: opal (PM) made of PMMA. Batten, end cap set and installation accessories to be ordered separately. Luminaire wired with halogen free leads.

Equaline consists of a channel, LED-batten, cover and accessories, which have to be configured and ordered separately. This product is one part of the complete configuration.

Dimensions: 1750 x 96 x 88 mm Weight: 3.7 kg