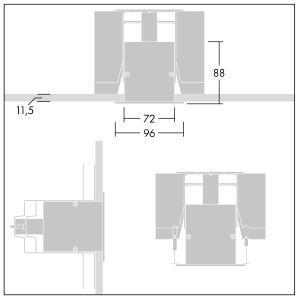

Equaline consists of a channel, LED-batten, cover and accessories, which have to be configured and ordered separately. This product is one part of the complete configuration.

Dimensions: 1750 x 96 x 88 mm

Weight: 3.7 kg

TLG EQUL F C MPO Channel CFWH.jpg

TLG\_EQUL\_M\_plasterboard\_niv\_12mm.wmf