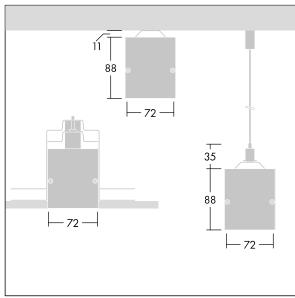

Equaline consists of a channel, LED-batten, cover and accessories, which have to be configured and ordered separately. This product is one part of the complete configuration.

Dimensions: 2000 x 72 x 88 mm

Weight: 4.2 kg

TLG EQUL F C Opal Channel WH.jpg

TLG\_EQUL\_M\_surface\_susepended\_plasterboard.wmf