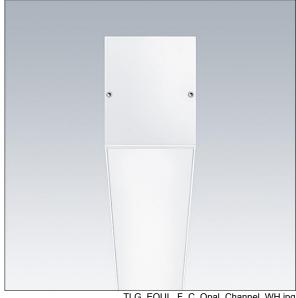

## Equaline

Equaline frameless channel with optics for 2nd generation Equaline. Body: powder coated aluminium, suitable for surface, suspended and plasterboard installation. For single and continuous installation. Optics: opal (PM) made of PMMA. Batten, end cap set and installation accessories to be ordered separately. Luminaire wired with halogen free leads.

Equaline consists of a channel, LED-batten, cover and accessories, which have to be configured and ordered separately. This product is one part of the complete configuration.

Dimensions: 2000 x 72 x 88 mm