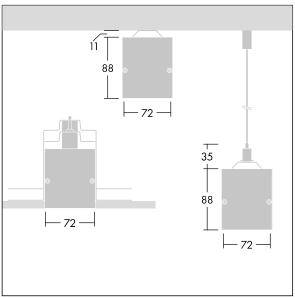

Equaline consists of a channel, LED-batten, cover and accessories, which have to be configured and ordered separately. This product is one part of the complete configuration.

Dimensions: 2000 x 72 x 88 mm

Weight: 4.2 kg

TLG EQUL F C Opal Channel WH.jpg

TLG\_EQUL\_M\_surface\_susepended\_plasterboard.wmf