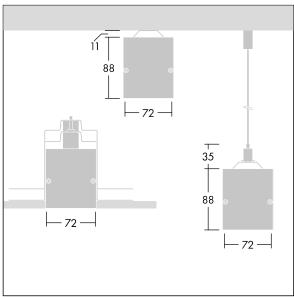

Equaline consists of a channel, LED-batten, cover and accessories, which have to be configured and ordered separately. This product is one part of the complete configuration.

Dimensions: 3000 x 72 x 88 mm