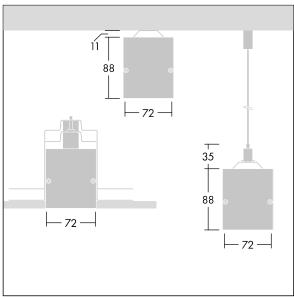

Equaline consists of a channel, LED-batten, cover and accessories, which have to be configured and ordered separately. This product is one part of the complete configuration.

Dimensions: 3000 x 72 x 88 mm

Weight: 6.3 kg

TLG EQUL F C Opal Channel WH.jpg

TLG\_EQUL\_M\_surface\_susepended\_plasterboard.wmf