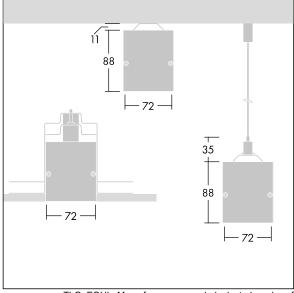

Equaline consists of a channel, LED-batten, cover and accessories, which have to be configured and ordered separately. This product is one part of the complete configuration.

Dimensions: 2000 x 72 x 88 mm Luminaire input power: 34.4 W Luminaire luminous flux: 3390 lm Luminaire efficacy: 99 lm/W